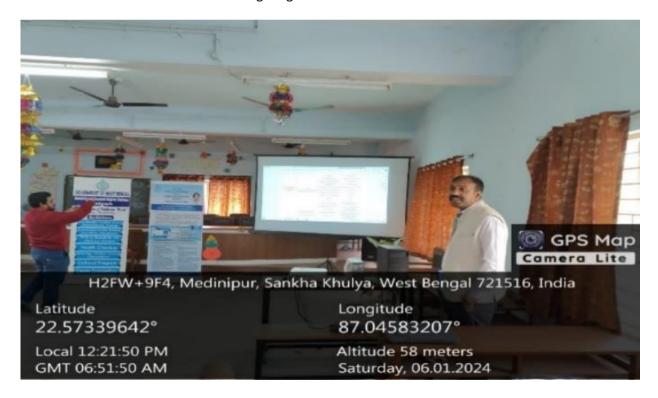

## GOVERNMENT OF WEST BENGAL GOVERNMENT GENERAL DEGREE COLLEGE LALGARH

LALGARH:: JHARGRAM::721516

Website: www.lalgarhgovtcollege.org :: Telephone No.: 03221-291715

Career Counseling Programme on 06.01.2024

#### **Summary Report**

**Event: Career Counseling on Higher Education and Government Jobs** 

Date: January 6, 2024

Venue: Hall Room, Government General Degree College, Lalgarh

**Time:** 11:00 A.M. - 1:00 P.M.

Speaker: Nowser Rowa Sk (Assistant Professor in History, Government General Degree

College, Lalgarh

**Number of Attendees:** 50+ students

#### Introduction

On January 6, 2024, the Government General Degree College in Lalgarh hosted a Career Counseling session focused on higher education and government job opportunities. The event aimed to guide students in making informed career choices and to inspire them regarding educational pathways and public service careers.

#### **Event Overview**

The session was conducted in the Hall Room of the college, attracting over 50 enthusiastic students. The program featured a presentation by Nowser Rowa Sk, a well-respected figure in the field, who provided valuable insights into higher education options and the various pathways to securing government jobs.