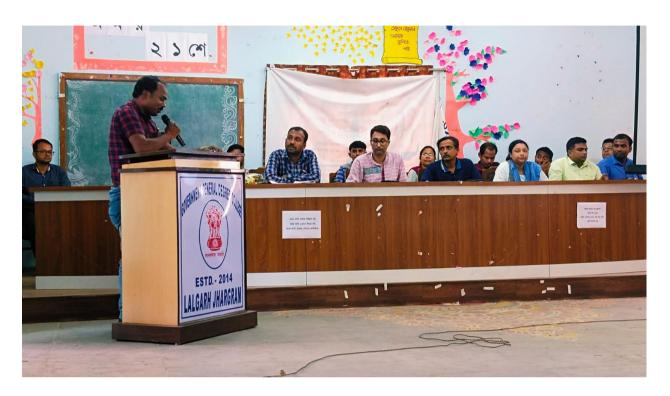

#### **Brief Report**

**Event Name:** Seminar on Integrated Farming System

**Date:** April 27, 2023 **Time:** 11:00 A.M.

Organized by: Government General Degree College, Lalgarh

Chief Speaker: Dr. Tapan Das Participants: Over 40 students Duration: 1 hour 30 minutes

#### Introduction

On April 27, 2023, a seminar on the Integrated Farming System was, organized by the Government General Degree College in Lalgarh. The event aimed to educate students about various aspects of integrated farming, including job opportunities, biodiversity, sustainable development, and the effective use of natural resources.

#### **Seminar Highlights**

The seminar commenced with an introduction by the organizers, followed by a detailed presentation by the chief speaker, Dr. Tapan Das. Dr. Das, an expert in sustainable agriculture, engaged the students with insightful discussions on the following key topics:

#### **Participation and Engagement**

With over 40 students participating, the seminar fostered an interactive environment. Students actively engaged in discussions, posing questions that demonstrated their interest in the subject matter. The session concluded with a Q&A segment, where Dr. Das addressed various queries related to integrate farming practices and their implications for future job prospects.