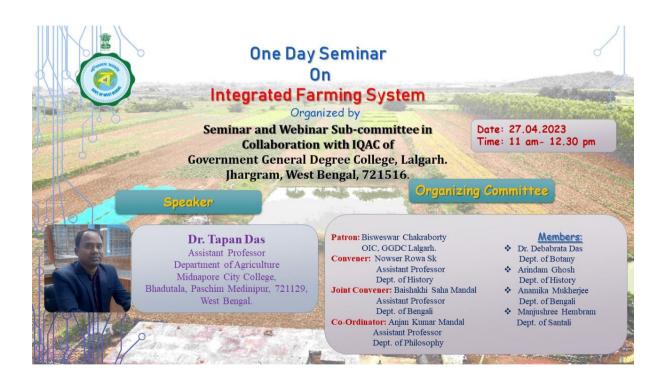

#### **Notice**

এতদ্বারা লালগড় সরকারি মহাবিদ্যালয়ের সকল ছাত্র-ছাত্রী এবং সম্মানীয় অধ্যাপক ও অধ্যাপিকা মহোদয়গণ কে জানানো যাচ্ছে যে, আগামী ২৭/০৪/২০২৩ তারিখ বৃহস্পতিবার সকাল ১১ টা থেকে ১২.৩০ পর্যন্ত 'Integrated Farming System' -এর উপর কলেজের হল রুমে একটি আলোচনা সভা (Seminar) -এর আয়োজন করা হয়েছে। আমাদের মধ্যে উপস্থিত থাকবেন অধ্যাপক ডঃ তপন কুমার দাস । এই আলোচনা সভায় আপনাদের সকলের উপস্থিতি একান্ত ভাবে কাম্য।

## **GOVERNMENT OF WEST BENGAL** GOVERNMENT GENERAL DEGREE COLLEGE LALGARH

LALGARH:: JHARGRAM::721516

Website: www.lalgarhgovtcollege.org :: Telephone No.: 03221-29171

Seminar on Integrative Farming System

#### **Brief Report**

**Event Name:** Seminar on Integrated Farming System

**Date:** April 27, 2023 **Time:** 11:00 A.M.

Organized by: Government General Degree College, Lalgarh

Chief Speaker: Dr. Tapan Das Participants: Over 40 students Duration: 1 hour 30 minutes

#### Introduction

On April 27, 2023, a seminar on the Integrated Farming System was, organized by the Government General Degree College in Lalgarh. The event aimed to educate students about various aspects of integrated farming, including job opportunities, biodiversity, sustainable development, and the effective use of natural resources.

#### **Seminar Highlights**

The seminar commenced with an introduction by the organizers, followed by a detailed presentation by the chief speaker, Dr. Tapan Das. Dr. Das, an expert in sustainable agriculture, engaged the students with insightful discussions on the following key topics:

- 1. **Job Opportunities:** Dr. Das elaborated on the diverse career paths available in integrated farming, emphasizing the growing demand for professionals in this field.
- 2. **Biodiversity and Sustainable Development:** He highlighted the importance of biodiversity in farming systems and its role in promoting sustainable development. This section underscored the significance of preserving ecosystems while maximizing agricultural productivity.
- 3. **Use of Natural Resources:** The speaker discussed effective strategies for utilizing natural resources sustainably, focusing on water management, soil health, and crop rotation.
- 4. **Health and Hygiene:** Dr. Das stressed the connection between integrated farming practices and health, advocating for hygiene standards that protect both consumers and producers.