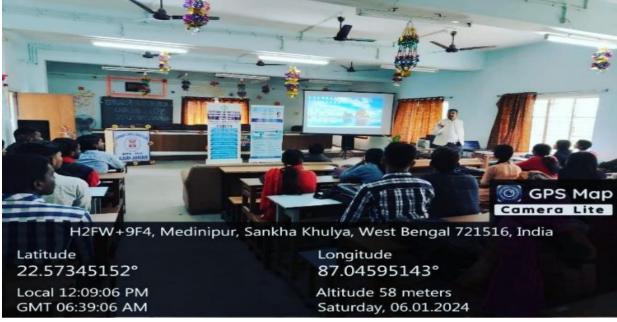

## GOVERNMENT OF WEST BENGAL GOVERNMENT GENERAL DEGREE COLLEGE LALGARH

LALGARH:: JHARGRAM::721516

Website: www.lalgarhgovtcollege.org :: Telephone No.: 03221-291715

Career Counseling Programme on 06.01.2024

#### **Summary Report**

**Event: Career Counseling on Higher Education and Government Jobs** 

Date: January 6, 2024

Venue: Hall Room, Government General Degree College, Lalgarh

**Time:** 11:00 A.M. - 1:00 P.M.

Speaker: Nowser Rowa Sk (Assistant Professor in History, Government General Degree

College, Lalgarh

**Number of Attendees:** 50+ students

#### Introduction

On January 6, 2024, the Government General Degree College in Lalgarh hosted a Career Counseling session focused on higher education and government job opportunities. The event aimed to guide students in making informed career choices and to inspire them regarding educational pathways and public service careers.

#### **Event Overview**

The session was conducted in the Hall Room of the college, attracting over 50 enthusiastic students. The program featured a presentation by Nowser Rowa Sk, a well-respected figure in the field, who provided valuable insights into higher education options and the various pathways to securing government jobs.