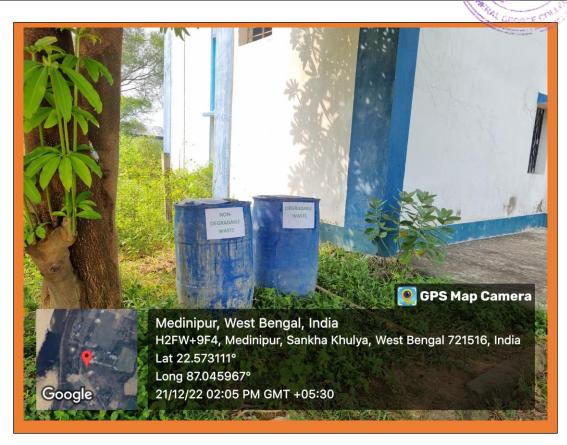

# Management of the various types of degradable and non-degradable waste:

# BIO-DEGRADABLE AND NON-DEGRADABLE WASTE MANAGEMENT

- 1. Properly labelled Dustbins are placed at different corner of each floor and those are used properly by all.
- 2. The College had arranged two separate pits located at the rear end of the college premise for the disposal of two categories of solid wastes- biodegradable and non-biodegradable.