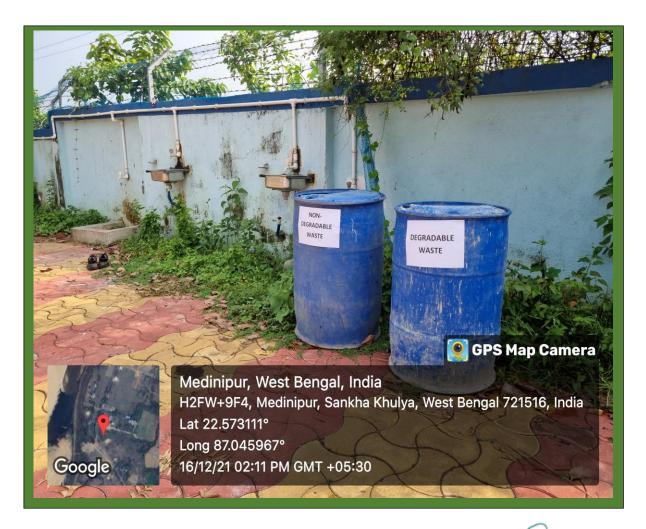

# Management of the various types of degradable and non-degradable waste:

# BIO-DEGRADABLE AND NON-DEGRADABLE WASTE MANAGEMENT

- 1. Properly labelled Dustbins are placed at different corner of each floor and those are used properly by all.
- 2. The College had arranged two separate pits located at the rear end of the college premise for the disposal of two categories of solid wastes- biodegradable and non-biodegradable.

### **BILL: TWO BIG DRUMS FOR WASTE MANAGEMENT**