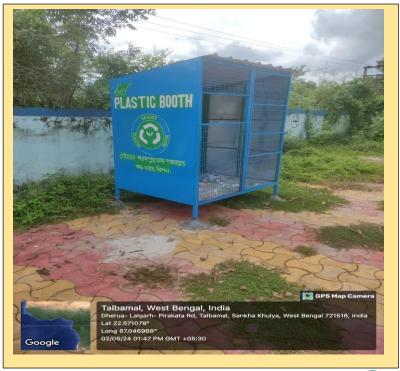

# Management of the various types of degradable and non-degradable waste:

# BIO-DEGRADABLE AND NON-DEGRADABLE WASTE MANAGEMENT

- 1. Properly labelled Dustbins are placed at different corner of each floor and those are used properly by all.
- 2. The College had arranged two separate pits located at the rear end of the college premise for the disposal of two categories of solid wastes- biodegradable and non-biodegradable.