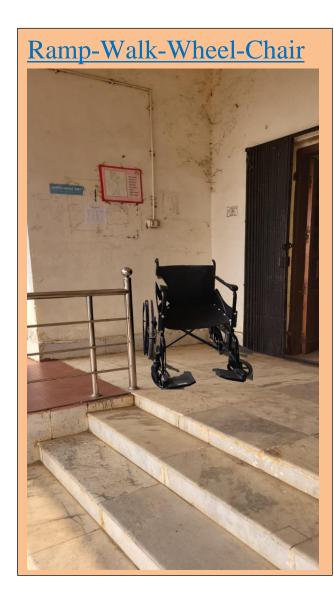

# Ramp-Walk-Wheel-Chair - Bill NILENDU MAHATA Bill GSTN-19CAWPM8163A1Z0 DATE- 02-05-2023 DESCRIPTION ONTY @5293.00 1 PCS LILE X WHEEL CHAIR Rupees: Five Thousand Two Hundred Ninety Three Only. Grand Total 5293 Company's Bank Details A/C Holder Name: Nilendu Mahata Bank Name: STATE BANK OF INDIA A/C No. : 33304283831 Branch & IFS Code: SARDIHA & SBIN0009714 Cheque / draft should be Drawn in favour of NILENDU MAHATA NILENDU MAHATA All subjects to Jhargram jurisdiction. Warranty should be void if any goods burn or broken. FOR NILENDU MAHATA Scanned with ACE Scanner