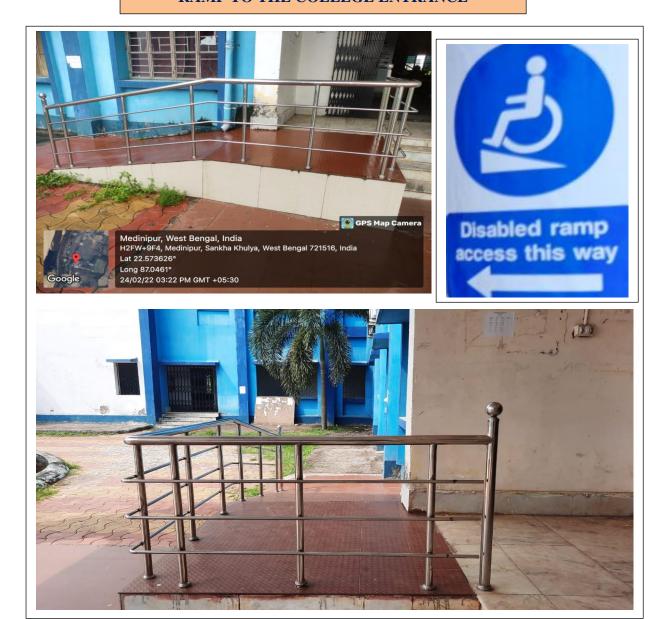

### RAMP TO THE COLLEGE ENTRANCE

WARGRAM

### Support System for Person with Disability: Facilities provided

- 1. The main college building has tried to freed barriers.
- 2. One ramp has been provided to the students for the easy access of college building.
- 3. The library reading room and office room is located at ground floor for the barrier free access for students.