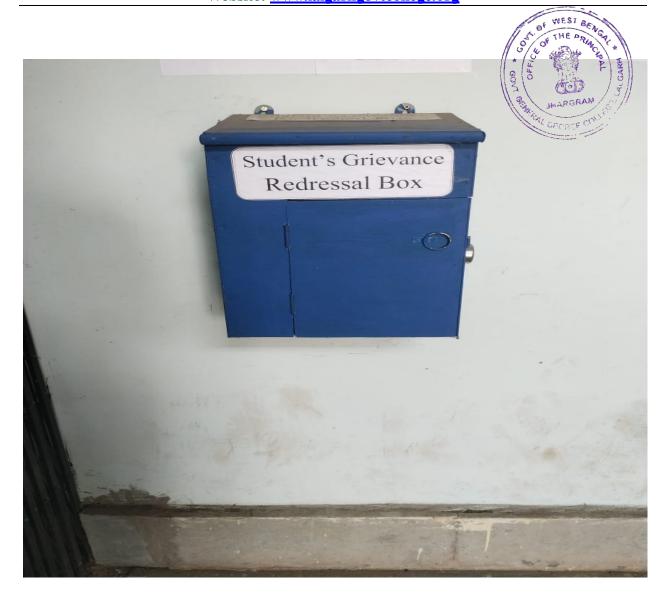

## Student's Grievance Redressal Cell

## GOVERNMENT OF WEST BENGAL GOVERNMENT GENERAL DEGREE COLLEGE, LALGARD Office of the Principal

Reference No.: SGRC (23)/GGDLGR

Date: 14.08.2023

As per the Directive of the UGC following members will be on the Committee for the Students Grievance Redressal Cell of the College, and, the tenure will be of two years w.e.f. 14.08.2023 excluding the special invitee, that is, the Student Representative as per the guidelines: