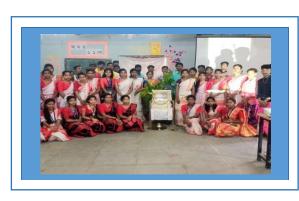

## Women's Redressal

Cir. No. Date: 7.03.2022

We are delighted to announce that our college is organizing a grand **Women's Day** celebration on **8.03.2022.** All Students and Faculty are requested to attended the programme.