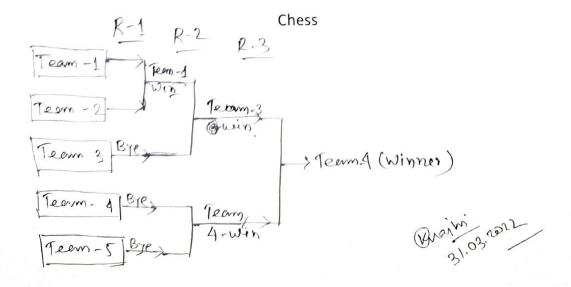

| 3. 1     |



Lagarh : Jhargram

3<sup>rd</sup> Annual College Sports-2021-22 31<sup>st</sup> March, 2022 (Indoor Game)

CARROM Referee: Kishore Majhi

| eam | NAME                                       |        | EVENT           |
|-----|--------------------------------------------|--------|-----------------|
| 1   | Atanu Maity & Sourav Sing                  | Carrom |                 |
| 2   | Rohit Roy &<br>Jayanta Das                 | Carrom |                 |
| 3   | PRITHIBI<br>MAHANTA &<br>SAMRAT<br>MAHANTA | Carrom | Team-3 - Runner |
| 4   | ACHINTYA PRATIHAR & KOUSHIK KUNDU          | Carrom | Team-4-Winner   |
| 5   | Milan Mandi<br>&<br>Ramchand<br>Murmu      | Carrom | 31.03.15        |
|     |                                            |        |                 |





Lagarh: Jhargram

3<sup>rd</sup> Annual College Sports-2021-22

31st March (Track & Field games)

Only for Boys - Long Jump

Referees Name: Debabrata Das, Gopal Ch. Rana , Nowser Rowa Sk. Partha Nandi, Sairath Mukherjee

| Sl.no. | Name              | 1 <sup>ST</sup> | 2nd    | Final     | Position |                        |
|--------|-------------------|-----------------|--------|-----------|----------|------------------------|
| 1.     | Manonjoy Pratihar | Ab              | AL     |           |          |                        |
| 2.     | Subhadeep Sing    | 14.1            | 16.2   |           |          |                        |
| 3.     | Rameswar Murmu    | 16.11           | 182    |           | O'       |                        |
| 4      | Milan Mandi       | Ab