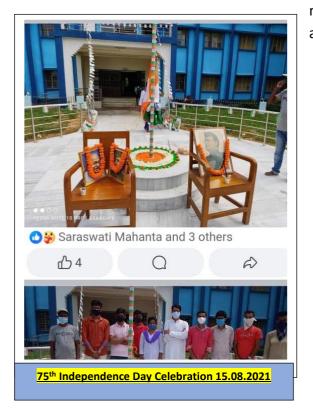

## 75TH INDEPENDENCE DAY CELEBRATION

15.08.2021

GOVERNMENT OF WEST BENGAL GOVERNMENT GENERAL DEGREE COLLEGE LALGARH LALGARH:: JHARGRAM::721516

Website: www.lalgarhgovtcollege.org :: Telephone No.: 03221-291715

## 75<sup>th</sup> Independence Day Celebration 15.08.2021

Report on the 75th Independence Day celebration on 15.08.2021 at Government General Degree College, Lalgarh, Jhargram.

### **Celebration Details**

The 75th Independence Day was Government General Degree Lalgarh, Jhargram, with flag Bisweswar Chakraborty, OIC of the to COVID-19 protocols, the event simple, with only Twelve in attendance.

## **Program Highlights**

- 1. Flag hoisting ceremony
- 2. Speech by Bisweswar on the significance of Independence Day
- 3. No cultural programs were due to COVID-19 restrictions