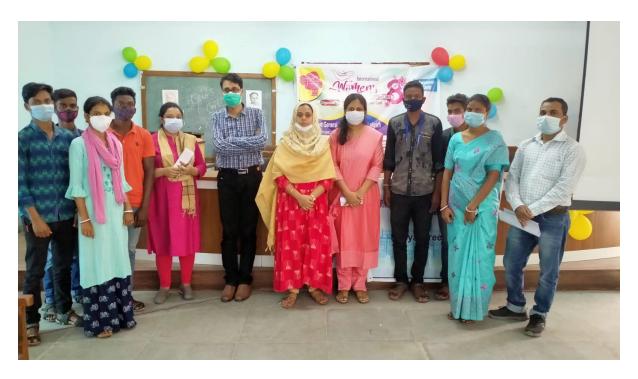

## Women's Redressal

Cir. No. Date: 7.03.2022

We are delighted to announce that our college is organizing a grand **Women's Day** celebration on **8.03.2022.** All Students and Faculty are requested to attended the programme.