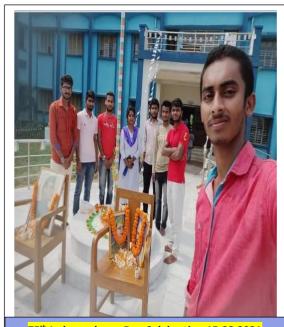

## 75TH INDEPENDENCE DAY CELEBRATION

15.08.2021

GOVERNMENT OF WEST BENGAL GOVERNMENT GENERAL DEGREE COLLEGE LALGARH LALGARH:: JHARGRAM::721516

Website: www.lalgarhgovtcollege.org :: Telephone No.: 03221-291715

## 75<sup>th</sup> Independence Day Celebration 15.08.2021

Report on the 75th Independence Day celebration on 15.08.2021 at Government General Degree College, Lalgarh, Jhargram.

### **Celebration Details**

The 75th Independence Day was Government General Degree Lalgarh, Jhargram, with flag Bisweswar Chakraborty, OIC of the to COVID-19 protocols, the event simple, with only Twelve in attendance.

## **Program Highlights**

- 1. Flag hoisting ceremony
- 2. Speech by Bisweswar on the significance of Independence Day
- 3. No cultural programs were due to COVID-19 restrictions